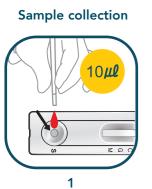

ttings
- High Sensitivity: 97.73%
- High Specificity: 100%
- No Cross-reactivity with other pathogens & related human corona viruses
- All reagents provided; no instrument/expertise required
- Complaint with USFDA guidelines for antibody tests against COVID-19
- Indian Council of Medical Research (ICMR) validated & Central Drugs Standard Control Organisation (CDSCO) approved

| Parameters                | Value   | 95% CI            |
|---------------------------|---------|-------------------|
| Sensitivity               | 97.73%  | 87.98% to 99.94%  |
| Specificity               | 95.54%  | 91.03% to 98.19%  |
| Positive Predictive Value | 86.00%  | 74.83% to 92.70%  |
| Negative Predictive Value | 99.34%  | 95.58% to 99.90%  |
| Analytical Specificity    | 100.00% | 92.60% to 100.00% |



**Add Buffer** 



3 simple steps to result

### **Negative**



INTERPRETATION OF RESULT

#### **Positive**



#### Invalid



Product code

00-DKM-RK-CVD-EDX-051-025

00-DKM-RK-CVD-EDX-051-050



| s         |         |            |
|-----------|---------|------------|
| Pack size | Storage | Shelf life |
|           |         |            |

2°C to 30°C

2°C to 30°C

18 months

18 months



25 Tests/Kit

50 Tests/Kit



#### **CORPORATE OFFICE:**

17<sup>th</sup> Floor, Hoechst House, Nariman Point, Mumbai - 400 021, India

Tel: +91 22 6656 0900

Ref. No.: COV-LBL-01 | Rev. No.: 00 | Date Issued: 2021-01

#### **PLANT ADDRESS:**

Plot No. A-334/336/338, A-337 & 339 Road No. 25 & 26, Wagle Estate,

Thane - 400 604, India

Tel: +91 865 7428 612 / 613 / 614

#### **EMAIL ADDRESS:**

info