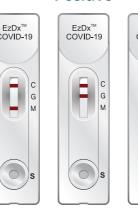

human corona viruses
- All reagents provided; no instrument/expertise required
- Complaint with USFDA guidelines for antibody tests against COVID-19
- Indian Council of Medical Research (ICMR) validated & Central Drugs Standard Control Organisation (CDSCO) approved

| Parameters                | Value   | 95% CI            |
|---------------------------|---------|-------------------|
| Sensitivity               | 97.73%  | 87.98% to 99.94%  |
| Specificity               | 95.54%  | 91.03% to 98.19%  |
| Positive Predictive Value | 86.00%  | 74.83% to 92.70%  |
| Negative Predictive Value | 99.34%  | 95.58% to 99.90%  |
| Analytical Specificity    | 100.00% | 92.60% to 100.00% |



**Add Buffer** 



3 simple steps to result

### **Negative**



INTERPRETATION OF RESULT

#### **Positive**



#### Invalid



Product code

00-DKM-RK-CVD-EDX-051-025

00-DKM-RK-CVD-EDX-051-050



| s         |         |            |
|-----------|---------|------------|
| Pack size | Storage | Shelf life |
|           |         |            |

2°C to 30°C

2°C to 30°C

18 months

18 months



25 Tests/Kit

50 Tests/Kit



#### **CORPORATE OFFICE:**

17<sup>th</sup> Floor, Hoechst House, Nariman Point, Mumbai - 400 021, India

Tel: +91 22 6656 0900

Ref. No.: COV-LBL-01 | Rev. No.: 00 | Date Issued: 2021-01

#### **PLANT ADDRESS:**

Plot No. A-334/336/338, A-337 & 339 Road No. 25 & 26, Wagle Estate,

Thane - 400 604, India

Tel: +91 865 7428 612 / 613 / 614

#### **EMAIL ADDRESS:**

info@advychemical.com

#### **WEBSITE:**

www.advychemical.com