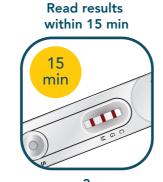

tivity: 97.73%
- High Specificity: 100%
- No Cross-reactivity with other pathogens & related human corona viruses
- All reagents provided; no instrument/expertise required
- Complaint with USFDA guidelines for antibody tests against COVID-19
- Indian Council of Medical Research (ICMR) validated & Central Drugs Standard Control Organisation (CDSCO) approved

| Parameters                | Value   | 95% CI            |
|---------------------------|---------|-------------------|
| Sensitivity               | 97.73%  | 87.98% to 99.94%  |
| Specificity               | 95.54%  | 91.03% to 98.19%  |
| Positive Predictive Value | 86.00%  | 74.83% to 92.70%  |
| Negative Predictive Value | 99.34%  | 95.58% to 99.90%  |
| Analytical Specificity    | 100.00% | 92.60% to 100.00% |



**Add Buffer** 



3 simple steps to result

### **Negative**



INTERPRETATION OF RESULT

#### **Positive**



#### Invalid



Product code

00-DKM-RK-CVD-EDX-051-025

00-DKM-RK-CVD-EDX-051-050



| s         |         |            |
|-----------|---------|------------|
| Pack size | Storage | Shelf life |
|           |         |            |

2°C to 30°C

2°C to 30°C

18 months

18 months



25 Tests/Kit

50 Tests/Kit



#### **CORPORATE OFFICE:**

17<sup>th</sup> Floor, Hoechst House, Nariman Point, Mumbai - 400 021, India

Tel: +91 22 6656 0900

Ref. No.: COV-LBL-01 | Rev. No.: 00 | Date Issued: 2021-01

#### **PLANT ADDRESS:**

Plot No. A-334/336/338, A-337 & 339 Road No. 25 & 26, Wagle Estate,

Thane - 400 604, India

Tel: +91 865 7428 612 / 613 / 614

#### **EMAIL ADDRESS:**

info@advychemical.com