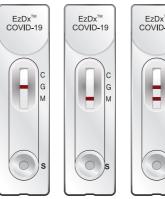

### **Negative**

INTERPRETATION OF RESULT

#### **Positive**

#### Invalid

Product code

00-DKM-RK-CVD-EDX-051-025

00-DKM-RK-CVD-EDX-051-050

| s         |         |            |
|-----------|---------|------------|
| Pack size | Storage | Shelf life |
|           |         |            |