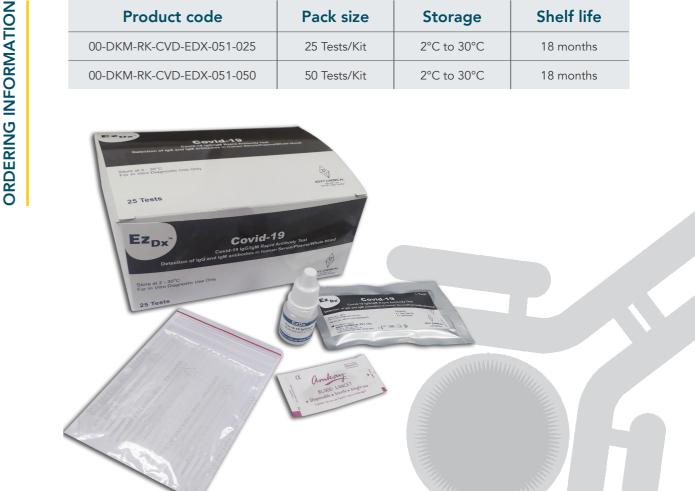

#### Invalid

Product code

00-DKM-RK-CVD-EDX-051-025

00-DKM-RK-CVD-EDX-051-050

| s         |         |            |
|-----------|---------|------------|
| Pack size | Storage | Shelf life |
|           |         |            |

2°C to 30°C

2°C to 30°C

18 months

18 months

25 Tests/Kit

50 Tests/Kit