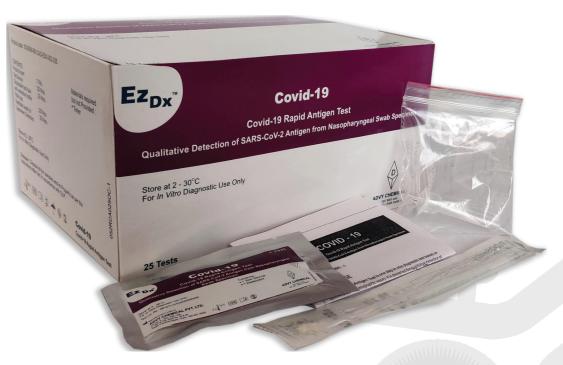

## EzDx<sup>TM</sup> COVID-19

Rapid Antigen test

Reliable | Fast | Accurate

### EzDx<sup>™</sup> COVID-19 Rapid Antigen test

Diagnosing COVID-19 through real time PCR is challenging in terms of time and accessibility as it requires long hours, well-equipped laboratory and advanced technology. The EzDx<sup>TM</sup> COVID-19 Rapid Antigen Test is a rapid immuno-chromatographic assay test which detects specific COVID-19 antigens in Nasopharyngeal swabs. Like Real time PCR test, this test detects virus specific antigens and can be used for diagnosis of COVID-19 in early stages of infection in 15 minutes anywhere.

- Qualitative detection of SARS-CoV-2 antigens in Nasopharyngeal Swabs
- Easy to Use point of care test for screening of COVID-19
- Simple steps to results
- Accurate Diagnosis in 15 minutes
- Limit of Detection: 2x 10<sup>3.1</sup> TCID50/ml
- High Sensitivity: 74%
- High Specificity: 97%
- No Cross-reactivity with related pathogens
- Indian Council of Medical Research (ICMR) validated & Central Drugs Standard Control Organisation (CDSCO) approved
- All reagents provided; no instrument/expertise required