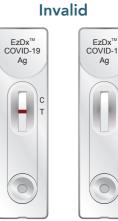

# INTERPRETATION OF RESULT

Negative

**ORDERING INFORMATION** 

| Product code              | Pack size    | Storage     | Shelf life |
|---------------------------|--------------|-------------|------------|
| 00-DKM-RK-CAD-EDX-052-025 | 25 Tests/Kit | 2°C to 30°C | 18 months  |
| 00-DKM-RK-CAD-EDX-052-050 | 50 Tests/Kit | 2°C to 30°C | 18 months  |