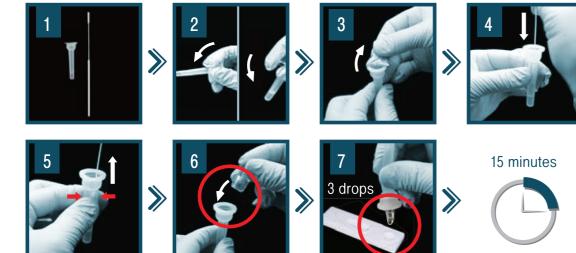

### EzDx<sup>™</sup> COVID-19 Rapid Antigen test

Diagnosing COVID-19 through real time PCR is challenging in terms of time and accessibility as it requires long hours, well-equipped laboratory and advanced technology. The EzDx<sup>TM</sup> COVID-19 Rapid Antigen Test is a rapid immuno-chromatographic assay test which detects specific COVID-19 antigens in Nasopharyngeal swabs. Like Real time PCR test, this test detects virus specific antigens and can be used for diagnosis of COVID-19 in early stages of infection in 15 minutes anywhere.