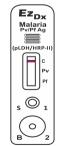

### EzDx<sup>™</sup> MALARIA Pv/Pf Ag

Plasmodium falciparum (Pf) and Plasmodium vivax (Pv) antigen

#### **Result Interpretation**

#### Negative

## Pv Positive

Pf Positive

**Mixed Infection** 

Invalid