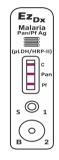

### EzDx<sup>™</sup> MALARIA Pan/Pf Ag

Plasmodium falciparum (Pf) antigen and P. vivax, P. ovale, or P. malariae antigen

#### **Result Interpretation**

Negative

Pf Positive or **Mixed Infection** 

#### Other Plamodium **Species Positive**

#### Invalid