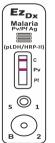

### EzDx<sup>™</sup> MALARIA Pan/Pf Ag

Plasmodium falciparum (Pf) antigen and P. vivax, P. ovale, or P. malariae antigen

#### **Result Interpretation**

Negative

Pf Positive or **Mixed Infection** 

#### Other Plamodium **Species Positive**

#### Invalid