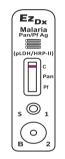

### EzDx<sup>™</sup> MALARIA Pan/Pf Ag

Plasmodium falciparum (Pf) antigen and P. vivax, P. ovale, or P. malariae antigen

#### **Result Interpretation**

Negative

Pf Positive or **Mixed Infection** 

#### Other Plamodium **Species Positive**

#### Invalid