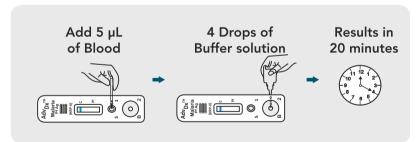

#### **Highlights**

- Easy to use
- 24 months shelf life at 2°C 40°C.
- Sample volume 5 µL.
- Whole blood protocol.
- Clear background for interpretation.

#### **Test Procedure**