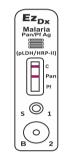

### EzDx<sup>™</sup> MALARIA Pan/Pf Ag

Plasmodium falciparum (Pf) antigen and P. vivax, P. ovale, or P. malariae antigen

#### **Result Interpretation**

Negative

Pf Positive or **Mixed Infection** 

#### Other Plamodium **Species Positive**

#### Invalid