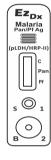

### EzDx<sup>™</sup> MALARIA Pan/Pf Ag

Plasmodium falciparum (Pf) antigen and P. vivax, P. ovale, or P. malariae antigen

#### **Result Interpretation**

Negative

Pf Positive or **Mixed Infection** 

#### Other Plamodium **Species Positive**

#### Invalid