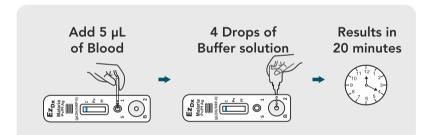

Rapid Malaria Antigen Detection Test Kits









### Where Precision meets Performance.

# EzDx<sup>TM</sup> | AdvDx <sup>TM</sup>

### Malaria Rapid Test

#### **Features**

- In-house developed highly accurate pLDH and HRP-II Monoclonal Antibodies.
- Highly sensitive and specific.
- Results in 20 minutes.
- Storage temperature from 2°C to 40°C.
- Excellent stability.

#### **Highlights**

- Easy to use
- 24 months shelf life at 2°C 40°C.
- Sample volume 5 µL.
- Whole blood protocol.
- Clear background for interpretation.

### EzDx<sup>™</sup> MALARIA Pv/Pf Ag

Plasmodium falciparum (Pf) and Plasmodium vivax (Pv) antigen

#### **Test Procedure**



#### **Product Performance**

|    | Sensitivity | Specificity |
|----|-------------|-------------|
| Pf | 97.77%      | 98.42%      |
| Pv | 98.33%      | 98.42%      |

#### **Result Interpretation**

#### Negative



## Pv Positive



Pf Positive



**Mixed Infection** 



Invalid



### EzDx<sup>™</sup> MALARIA Pan/Pf Ag

Plasmodium falciparum (Pf) antigen and P. vivax, P. ovale, or P. malariae antigen

#### **Test Procedure**



#### **Product Performance**

|    | Sensitivity | Specificity |
|----|-------------|-------------|
| Pf | 97.77%      | 97.89%      |
| Pv | 97.50%      | 97.89%      |

#### **Result Interpretation**

Negative



Pf Positive or **Mixed Infection** 



#### Other Plamodium **Species Positive**



#### Invalid



### AdvDx<sup>™</sup> MALARIA Pf Ag

Plasmodi