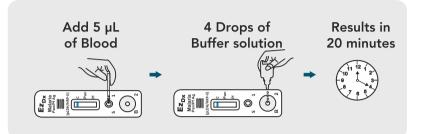

in 20 minutes.
- Storage temperature from 2°C to 40°C.
- Excellent stability.

#### **Highlights**

- Easy to use
- 24 months shelf life at 2°C 40°C.
- Sample volume 5 µL.
- Whole blood protocol.
- Clear background for interpretation.

### EzDx<sup>™</sup> MALARIA Pv/Pf Ag

Plasmodium falciparum (Pf) and Plasmodium vivax (Pv) antigen

#### **Test Procedure**



#### **Product Performance**

|    | Sensitivity | Specificity |
|----|-------------|-------------|
| Pf | 97.77%      | 98.42%      |
| Pv | 98.33%      | 98.42%      |

#### **Result Interpretation**

#### Negative



## Pv Positive



Pf Positive



**Mixed Infection** 



Invalid



### EzDx<sup>™</sup> MALARIA Pan/Pf Ag

Plasmodium falciparum (Pf) antigen and P. vivax, P. ovale, or P. malariae antigen

#### **Test Procedure**



#### **Product Performance**

|    | Sensitivity | Specificity |
|----|-------------|-------------|
| Pf | 97.77%      | 97.89%      |
| Pv | 97.50%      | 97.89%      |

#### **Result Interpretation**

Negative



Pf Positive or **Mixed Infection** 



#### Other Plamodium **Species Positive**



#### Invalid



### AdvDx<sup>™</sup> MALARIA Pf Ag

Plasmodium falciparum (Pf) antigen

#### **Test Procedure**



### **Product Performance**

|    | Sensitivity | Specificity |
|----|-------------|-------------|
| Pf | 96.66%      | 98.42%      |





### **Result Interpretation**

Negative



Pf Positive



Invalid









#### PRODUCT ORDERING INFORMATION:

| Product Name                 | Product Code              | Description                                    | Pack size      |
|-----