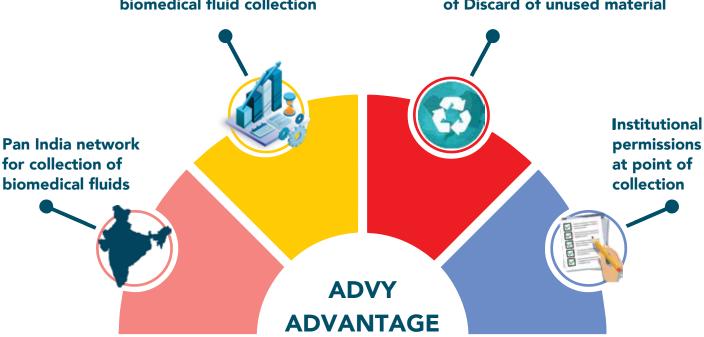

## Regulatory compliant for biomedical fluid collection

SHE (EHS) Compliance from points of collection to point of Discard of unused material