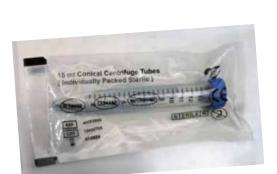

## **15ML GRADUATED** CONICAL **CENTRIFUGE TUBE**

(17mm x 120mm)

Made from High Grade Polypropylene.

| FEATURES                    | BENEFITS                                           |
|-----------------------------|----------------------------------------------------|
| Clear & Transparent Surface | Enhanced Visibility                                |
| High Strength               | Highly Stable & can be Centrifuged up to 16000 RCF |
| Leak Proof Screw Cap        | Safe Handling of Specimen                          |
| Large Writing Area          | Ease of Writing & Identification                   |

## **APPLICATIONS**

- Cell Separation
- IUI
- IVF
- Sample Storage
- Liquid Handling

MEA= Mouse Embryo Assay, RCF= Relative Centrifugal Force

| Product                         | Category No. | Qty./ Case | Description                                                                                                             |
|---------------------------------|--------------|------------|-------------------------------------------------------------------------------------------------------------------------|
| 15ml Conical<br>Centrifuge Tube | 40002005     | 250        | 15ml Graduated Conical Centrifuge Tube-<br>17x120mm, Individually Packed, Sterile by<br>Gamma Radiation & MEA Certified |