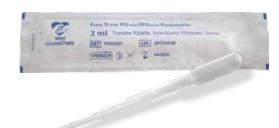

## **3ML-PASTEUR** (TRANSFER) PIPETTE

Made from Low-density Polyethylene (LDPE), **Hydrophobic Material.** 

| FEATURES                 | BENEFITS                                                                  |
|--------------------------|---------------------------------------------------------------------------|
| Clear, Translucent       | Enhanced Visibility & Accurate Monitoring                                 |
| 6 inch in Length         | Easy Handling of Samples                                                  |
| Graduated at every 0.5ml | Precise Volume Control, Enhanced Flexibility & Reduction in Error Margins |
| Precise Tip design       | Consistent Reproduction of Drop Size                                      |

## **APPLICATIONS**

- Sample Transfer (Semen or Oocyte)
- IVF
- IUI
- · Liquid Handling

MEA= Mouse Embryo Essay

| Product                           | Category No. | Qty./ Case | Description                                                                                                             |
|-----------------------------------|--------------|------------|-------------------------------------------------------------------------------------------------------------------------|
| 3ml Pasteur<br>(Transfer) Pipette | TR003001     | 300        | 3ml Pasteur (Transfer) Pipette- 6 inch (15.4cm),<br>Individually Wrapped, Sterile by Gamma<br>Radiation & MEA Certified |